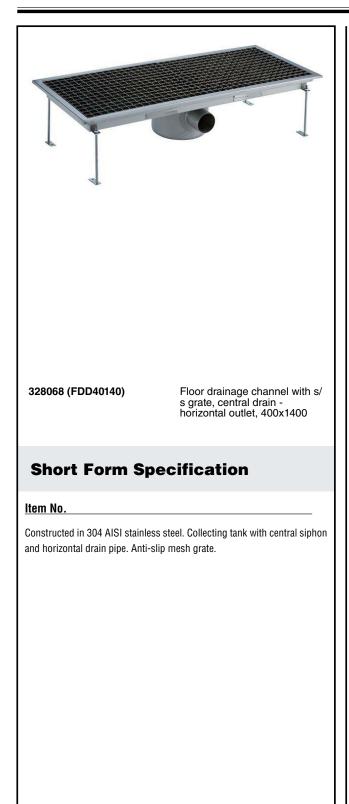

#### Floor Drains and Collecting Tanks Floor Drain with Stainless Steel Grate and Central Drain - Horizontal outlet 400x1400 mm

| ITEM #  |      |      |  |
|---------|------|------|--|
| MODEL # |      |      |  |
| NAME #  |      |      |  |
| SIS #   |      | <br> |  |
| AIA #   | <br> | <br> |  |

# Construction

- Anti-slip mesh 25x25 mm grating, h=25 mm, 1.5 mm in thickness.
- Constructed entirely in 304 AISI stainless steel.
- Collecting tanks with central siphon.
- Adjustable leveling feet.
- Collecting tanks available with horizontal drain pipe.

### **Key Information:**

External dimensions, Width: 328068 (FDD40140) External dimensions, Depth: External dimensions, Height: Net weight:

1400 mm 400 mm 200 mm 20 kg