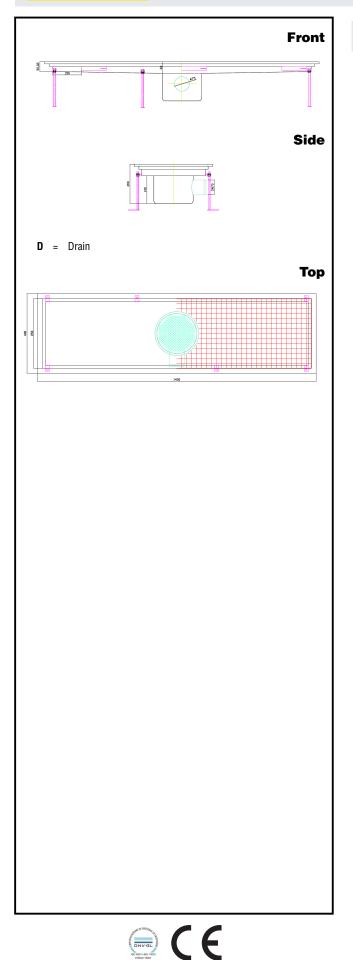

#### Floor Drains and Collecting Tanks Floor Drain with Stainless Steel Grate and Central Drain - Horizontal outlet 400x1400 mm

| ITEM #  |      |      |  |
|---------|------|------|--|
| MODEL # |      |      |  |
| NAME #  |      |      |  |
| SIS #   |      | <br> |  |
| AIA #   | <br> | <br> |  |

### **Key Information:**

External dimensions, Width: 328068 (FDD40140) External dimensions, Depth: External dimensions, Height: Net weight:

1400 mm 400 mm 200 mm 20 kg